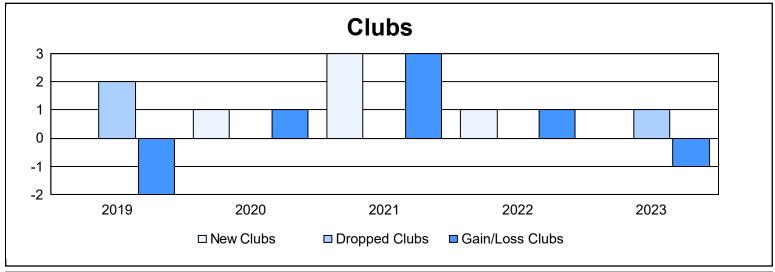

District 111NH As of June 2023 Cumulative

| Year      | New<br>Clubs | Dropped<br>Clubs | Gain/<br>Loss<br>Clubs | New<br>Members | Charter<br>Members | Reinstate<br>Members | Transfer<br>Members | Total<br>Member<br>Added | Total<br>Members<br>Dropped | Gain/<br>Loss<br>Members |
|-----------|--------------|------------------|------------------------|----------------|--------------------|----------------------|---------------------|--------------------------|-----------------------------|--------------------------|
| 2018-2019 | 0            | 2                | -2                     | 118            | 0                  | 0                    | 34                  | 152                      | 168                         | -16                      |
| 2019-2020 | 1            | 0                | 1                      | 83             | 23                 | 4                    | 4                   | 114                      | 165                         | -51                      |
| 2020-2021 | 3            | 0                | 3                      | 74             | 83                 | 2                    | 3                   | 162                      | 146                         | 16                       |
| 2021-2022 | 1            | 0                | 1                      | 99             | 23                 | 2                    | 7                   | 131                      | 126                         | 5                        |
| 2022-2023 | 0            | 1                | -1                     | 122            | 0                  | 0                    | 6                   | 128                      | 165                         | -37                      |
| Average   | 1            | 1                | 0                      | 99             | 26                 | 2                    | 11                  | 137                      | 154                         | -17                      |