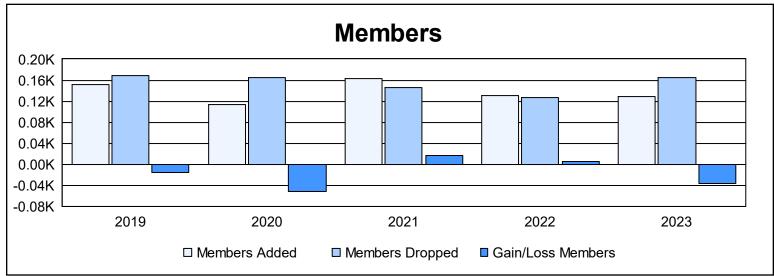

District 111NH As of June 2023 Cumulative

| Year      | New<br>Clubs | Dropped<br>Clubs | Gain/<br>Loss<br>Clubs | New<br>Members | Charter<br>Members | Reinstate<br>Members | Transfer<br>Members | Total<br>Member<br>Added | Total<br>Members<br>Dropped | Gain/<br>Loss<br>Members |
|-----------|--------------|------------------|------------------------|----------------|--------------------|----------------------|---------------------|--------------------------|-----------------------------|--------------------------|
| 2018-2019 | 0            | 2                | -2                     | 118            | 0                  | 0                    | 34                  | 152                      | 168                         | -16                      |
| 2019-2020 | 1            | 0                | 1                      | 83             | 23                 | 4                    | 4                   | 114                      | 165                         | -51                      |
| 2020-2021 | 3            | 0                | 3                      | 74             | 83                 | 2                    | 3                   | 162                      | 146                         | 16                       |
| 2021-2022 | 1            | 0                | 1                      | 99             | 23                 | 2                    | 7                   | 131                      | 126                         | 5                        |
| 2022-2023 | 0            | 1                | -1                     | 122            | 0                  | 0                    | 6                   | 128                      | 165                         | -37                      |
| Average   | 1            | 1                | 0                      | 99             | 26                 | 2                    | 11                  | 137                      | 154                         | -17                      |